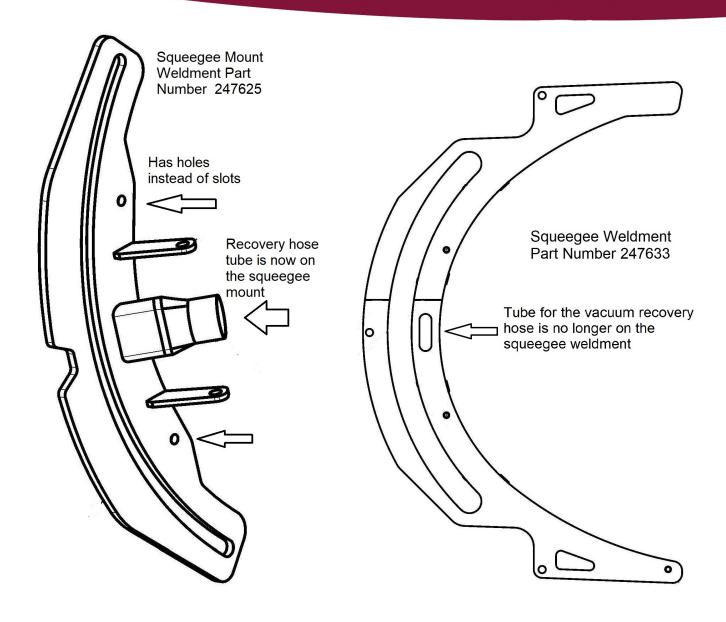

<u>Use the K-246941 Kit</u> – when replacing older part numbers 246075, 246074 and 246057 or machines with serial numbers before 20030025.

The kit part number K-246941, includes the following parts: 246939 Squeegee Link (Qty. 1) 247625 Squeegee Mount Weldment (Qty. 1) 247633 Squeegee Weldment (Qty. 1)

The pictures of new parts are on following pages.

For further assistance, questions, or comments contact Technical Support at 800-982-7141 (USA)