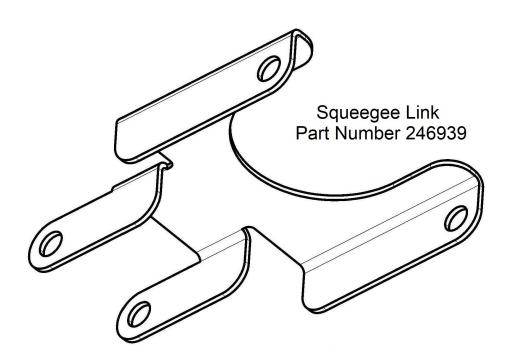

<u>Use the K-246941 Kit</u> – when replacing older part numbers 246075, 246074 and 246057 or machines with serial numbers before 20030025.

The kit part number K-246941, includes the following parts: 246939 Squeegee Link (Qty. 1) 247625 Squeegee Mount Weldment (Qty. 1) 247633 Squeegee Weldment (Qty. 1)

The pictures of new parts are on following pages.

For further assistance, questions, or comments contact Technical Support at 800-982-7141 (USA)